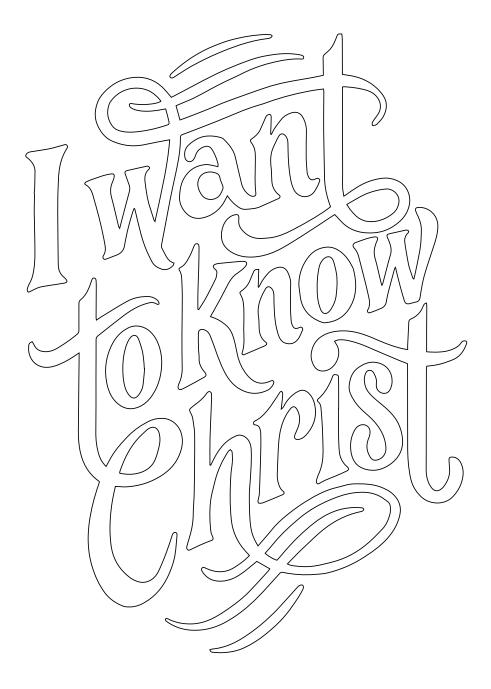

I want to know Christ—yes, to know the power of his resurrection and participation in his sufferings, becoming like him in his death, and so, somehow, attaining to the resurrection from the dead.

## PHILIPPIANS 3:10-11 NIV